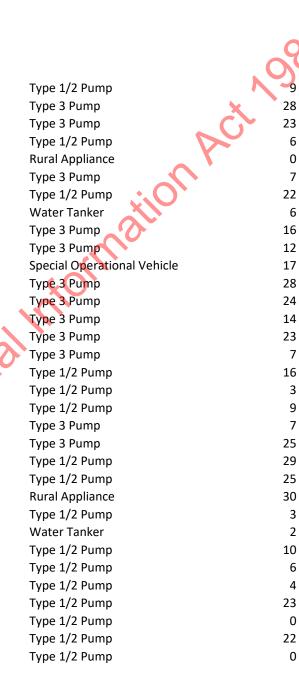

|                             | 9  |
|-----------------------------|----|
|                             | 0  |
| Type 1/2 Pump               | 15 |
| Type 1/2 Pump 🛛 🗙           | 12 |
| Type 1/2 Pump               | 12 |
| Type 3 Pump                 | 22 |
| Type 1/2 Pump               | 12 |
| Type 1/2 Pump               | 12 |
| Type 3 Pump                 | 16 |
| Type 3 Pump                 | 14 |
| Type 3 Pump                 | 12 |
| Type 3 Pump                 | 34 |
| Type 3 Pump                 | 32 |
| Type 3 Pump                 | 28 |
| Type 3 Pump                 | 28 |
| Type 3 Pump                 | 28 |
| Special Operational Vehicle | 17 |
| Type 1/2 Pump               | 13 |
| Type 1/2 Pump               | 12 |
| Type 3 Pump                 | 33 |
| Type 1/2 Pump               | 9  |
| Type 3 Pump                 | 24 |
| Type 1/2 Pump               | 9  |
| Type 3 Pump                 | 23 |
| Type 1/2 Pump               | 34 |
| Type 1/2 Pump               | 23 |
| Type 1/2 Pump               | 12 |
| Type 1/2 Pump               | 9  |
| Type 3 Pump                 | 17 |
| Type 1/2 Pump               | 28 |
| Type 1/2 Pump               | 9  |
| Type 3 Pump                 | 33 |
| Type 3 Pump                 | 27 |
| Type 3 Pump                 | 31 |
| Special Operational Vehicle | 20 |