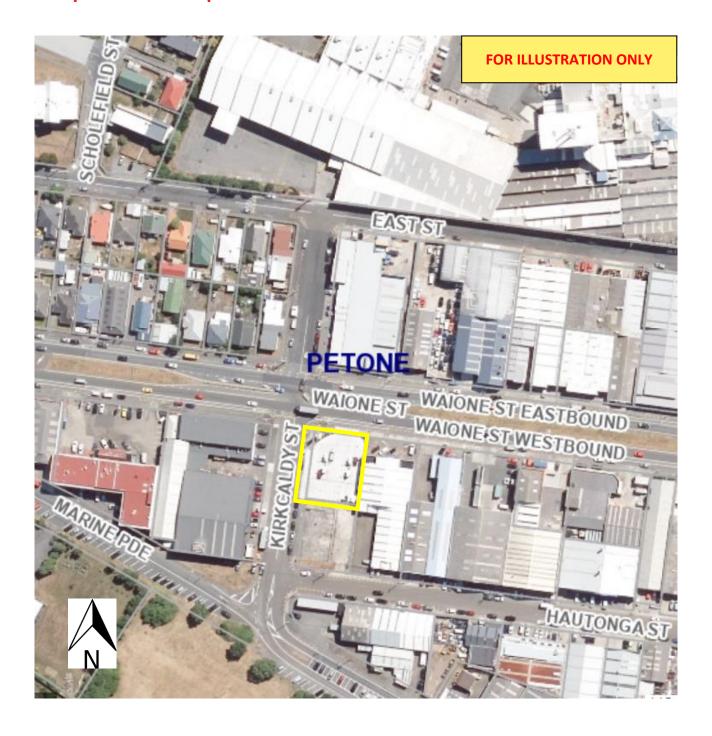

## Site picture and map

# **Emergency services information summary**

| Part A     |                  |               |                         |  |  |  |
|------------|------------------|---------------|-------------------------|--|--|--|
| Site name: | ABC Fuels Waione | Site address: | 555 Acme Street, Petone |  |  |  |