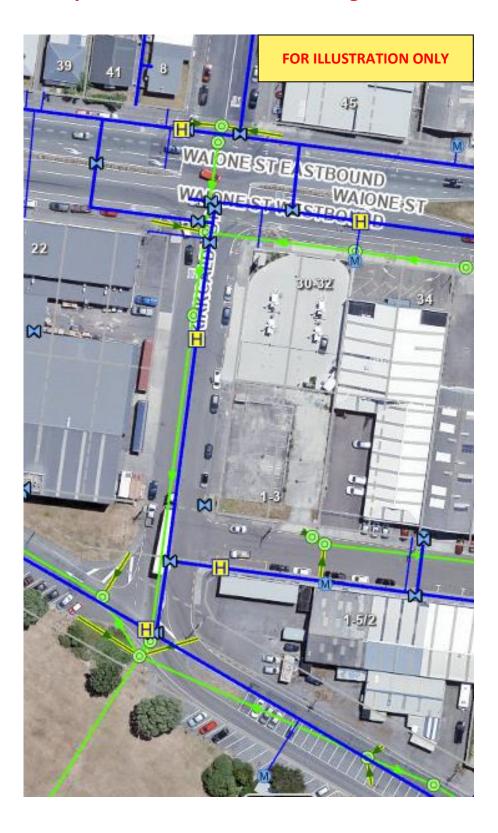

## Safety features and site drainage

### Fire hydrants and stormwater drainage

Stormwater discharge:

Waione Street to Hutt River estuary Kirkaldy Street to Petone Beach