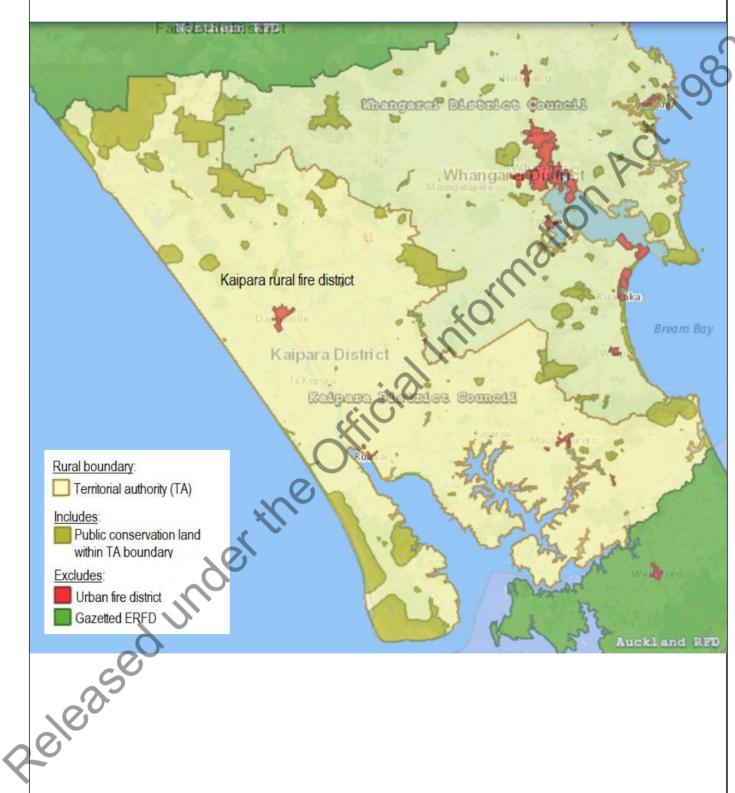

## Kaipara rural fire district map

This is a snapshot of the rural boundary, generated from SMART Map. See SMART Map for a more detailed view.

DISCLAIMERS AND ACKNOWLEDGEMENTS

This publication is copyright reserved by Fire and Emergency New Zealand. Information derived from Land Information New Zealand is subject to Crown Copyright. Information derived from other 3rd parties is copyright of the respective provider. Fire and Emergency New Zealand gives no warranty in relation to the data (including accuracy, reliability, completeness or suitability) and accepts no liability (including, without limitation, liability in negligence) for any loss, damage, or costs relating to any use of the data.