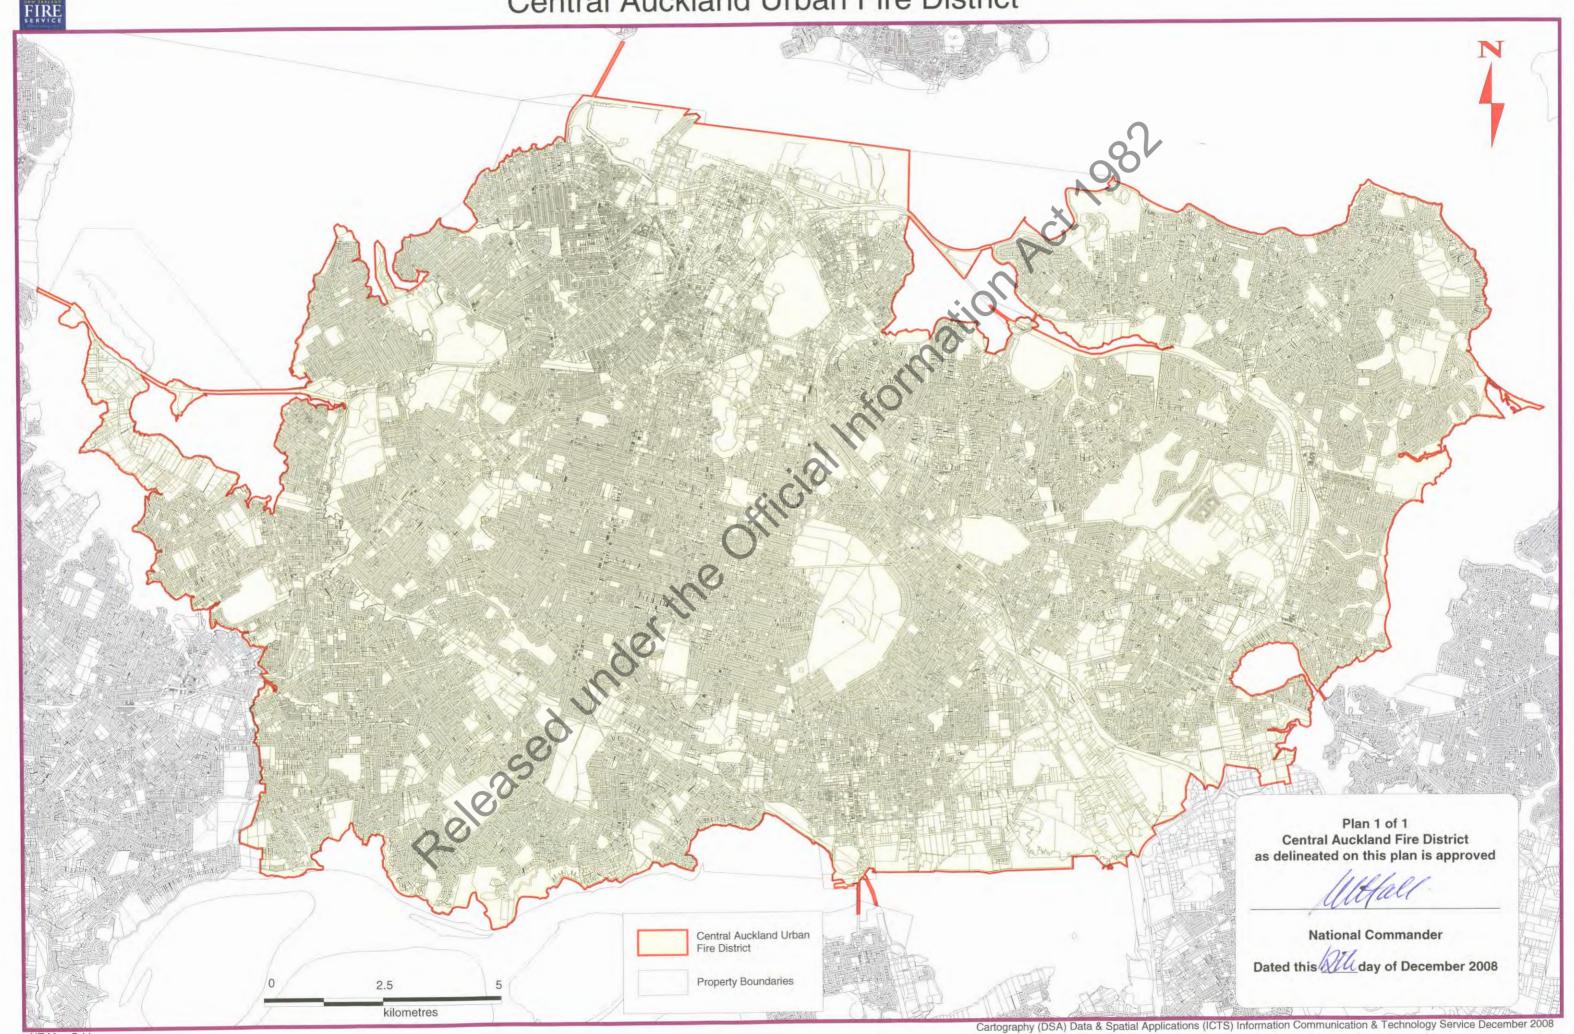

**National Headquarters** 

Level 12 80 The Terrace PO Box 2133 Wellington New Zealand

Phone +64 4 496 3600

19 September 2018



## Information Request - Central Auckland and Kaipara fire district maps

I refer to your official information request dated 12 September 2018 asking for the above information.

In accordance with the provisions of the Official Information Act 1982, I enclose the information you requested.

Note also that this response (with your personal details removed) may be published on the Fire and Emergency website.

Yours sincerely

Bella Sutherland

Offector, Office of the Chief Executive

encl



## New Zealand Fire Service Central Auckland Urban Fire District





## Kaipara rural fire district map



This is a snapshot of the rural boundary, generated from SMART Map. See SMART Map for a more detailed view.

DISCLAIMERS AND ACKNOWLEDGEMENTS

This publication is copyright reserved by Fire and Emergency New Zealand. Information derived from Land Information New Zealand is subject to Crown Copyright. Information derived from other 3rd parties is copyright of the respective provider. Fire and Emergency New Zealand gives no warranty in relation to the data (including accuracy, reliability, completeness or suitability) and accepts no liability (including, without limitation, liability in negligence) for any loss, damage, or costs relating to any use of the data.