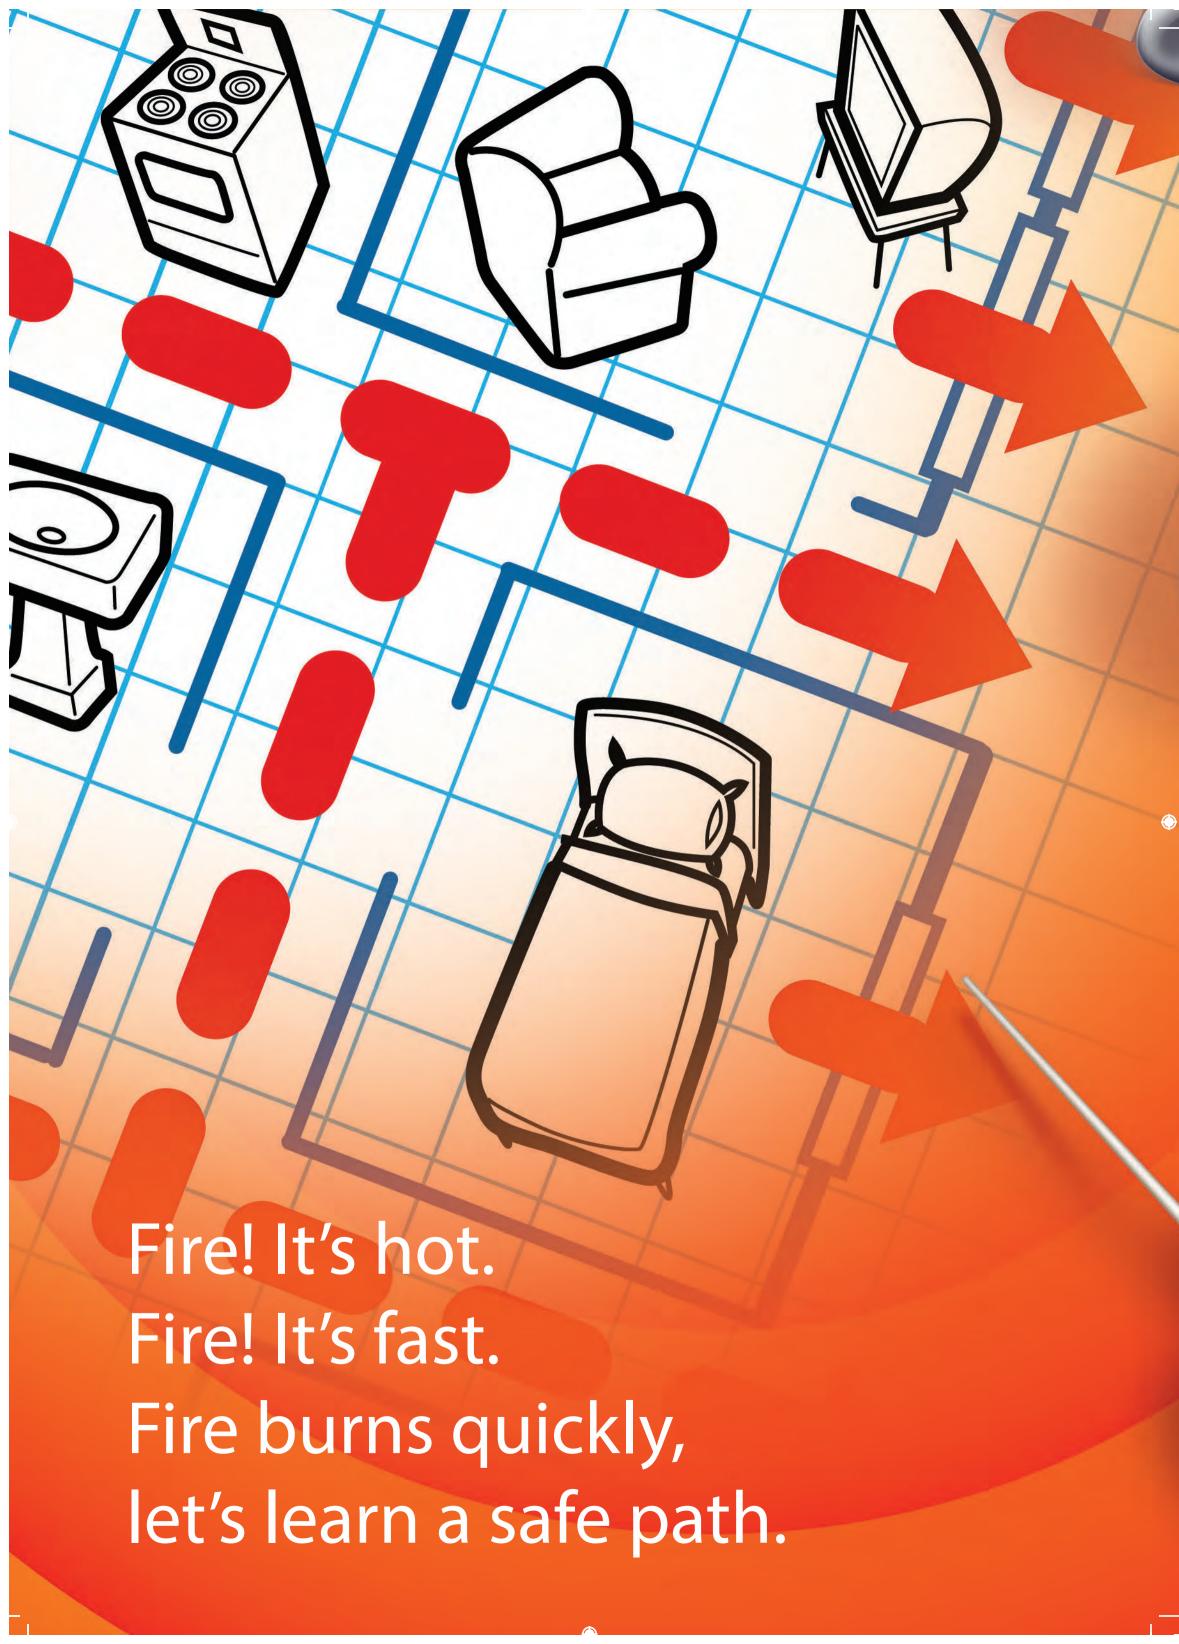

No time to waste, where shall we meet?

well done!

Flames flash by, all see But then it's dark, just like

eems bright.
like the night.

ell ang.

You've heard beeps, you're smart too. Fire burns inside, what will you do?