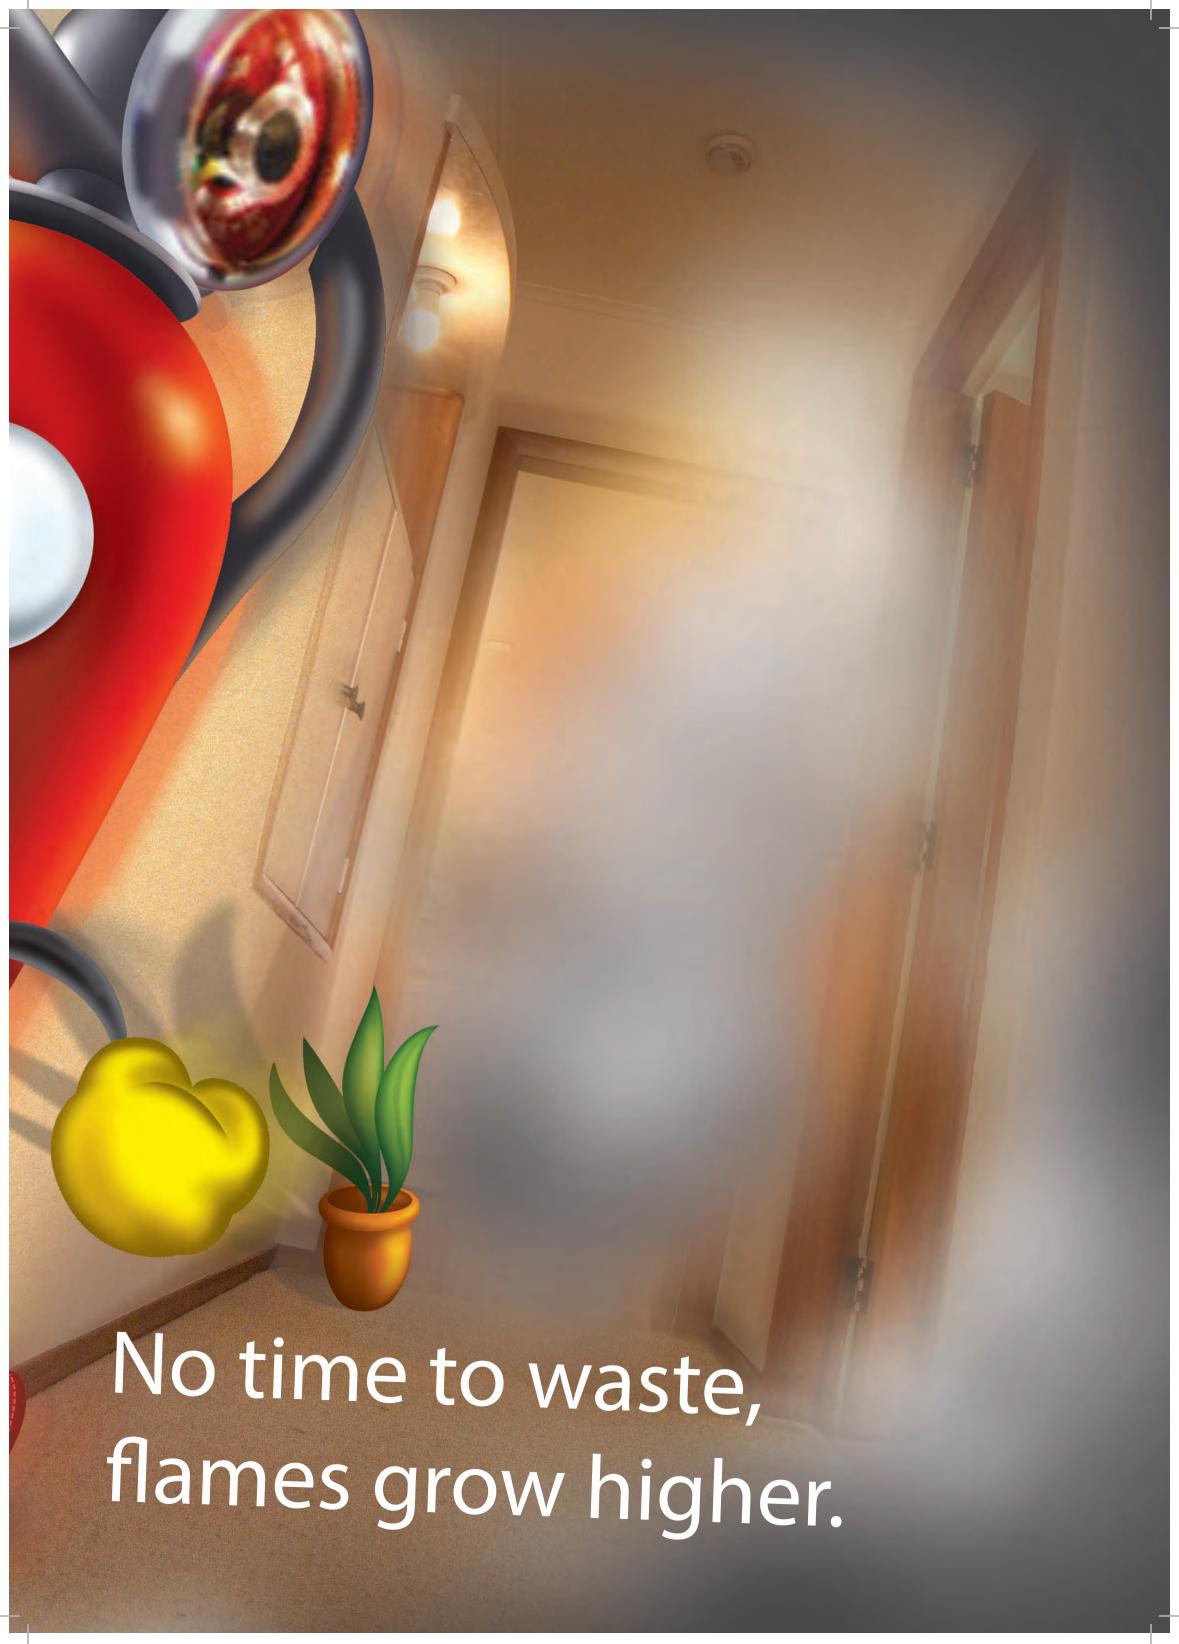

No time to waste, where shall we meet?

well done!

Flames flash by, all see But then it's dark, just like

eems bright.
like the night.

ell ang.

You've heard beeps, you're smart too. Fire burns inside, what will you do?